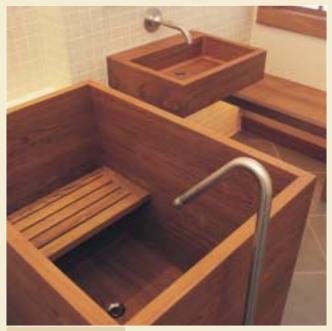

#### Fusion Range – teak basins and countertops bonded to form a single object

helio basin

helio bath