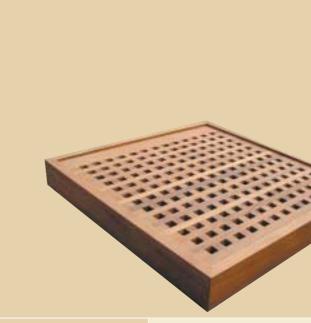

#### Geo Range - made from teak and teak bonded to marine ply

bathroom scheme

shower tray and grid

#### Shower Range – made from teak and teak bonded to marine ply