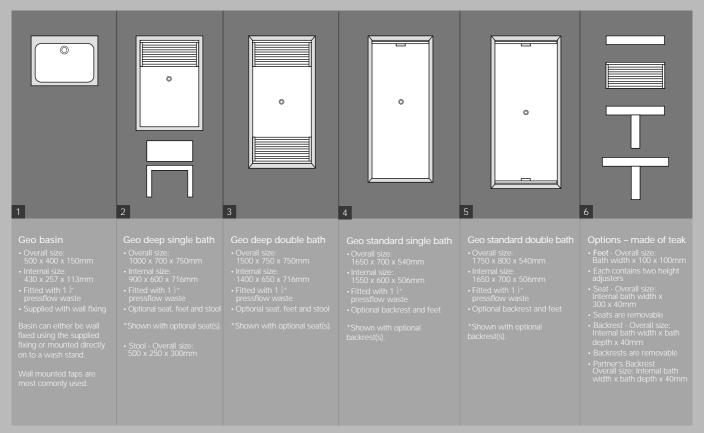

#### Sink Range - made from teak and teak bonded to marine ply

geo deep single bath & basin

geo standard single bath & basin

#### Geo Range - made from teak and teak bonded to marine ply

bathroom scheme

shower tray and grid