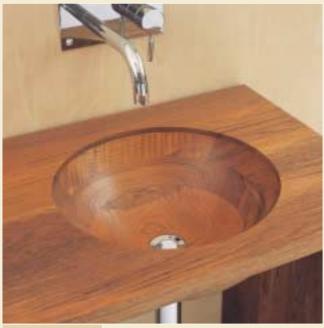

#### Helio Range – circular bath & basin made of teak

single teak sink

sink in situ at Knepp Castle