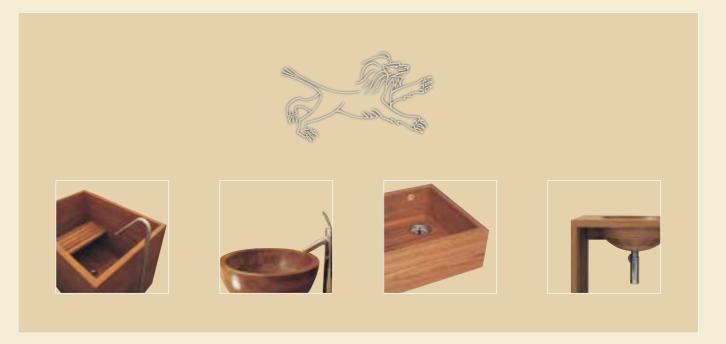

#### Fusion Range – teak basins and countertops bonded to form a single object

helio basin

helio bath

#### Helio Range – circular bath & basin made of teak

single teak sink

sink in situ at Knepp Castle

#### Sink Range - made from teak and teak bonded to marine ply

geo deep single bath & basin

geo standard single bath & basin

#### Geo Range - made from teak and teak bonded to marine ply

bathroom scheme

shower tray and grid

#### Shower Range – made from teak and teak bonded to marine ply