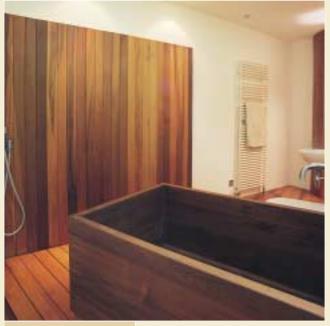

#### Geo Range - made from teak and teak bonded to marine ply

bathroom scheme

shower tray and grid