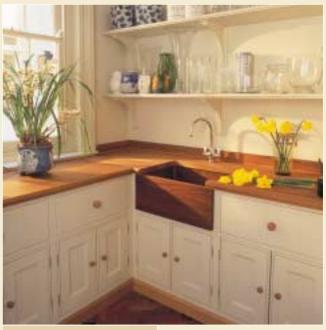

#### Helio Range – circular bath & basin made of teak

single teak sink

sink in situ at Knepp Castle