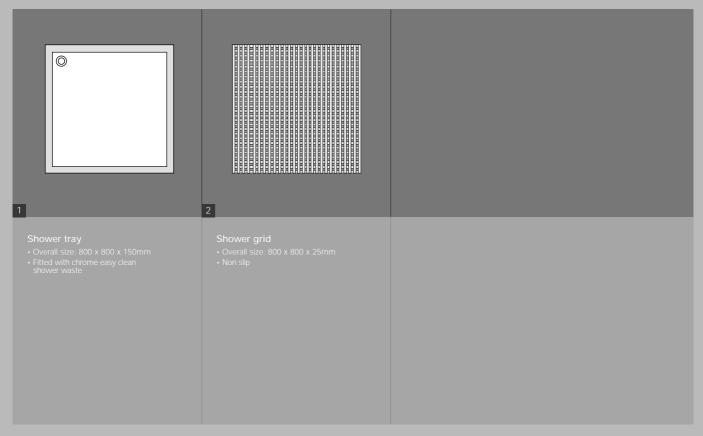

#### Geo Range - made from teak and teak bonded to marine ply

bathroom scheme

shower tray and grid

#### Shower Range – made from teak and teak bonded to marine ply