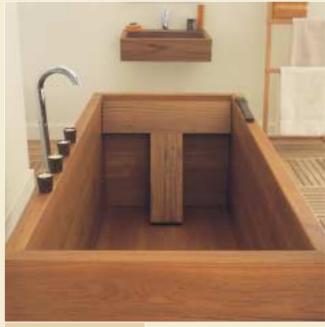

#### Fusion Range – teak basins and countertops bonded to form a single object

helio basin

helio bath