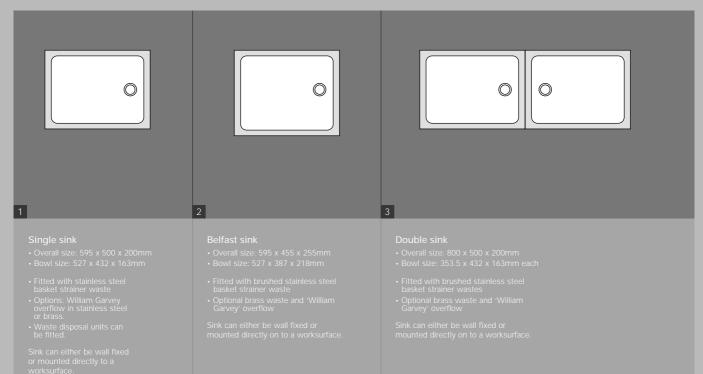

#### Sink Range - made from teak and teak bonded to marine ply

geo deep single bath & basin

geo standard single bath & basin