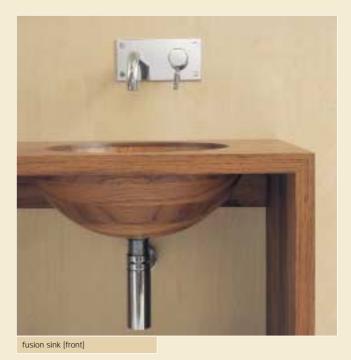

fusion sink [top]

#### Fusion Range – teak basins and countertops bonded to form a single object

helio basin

helio bath