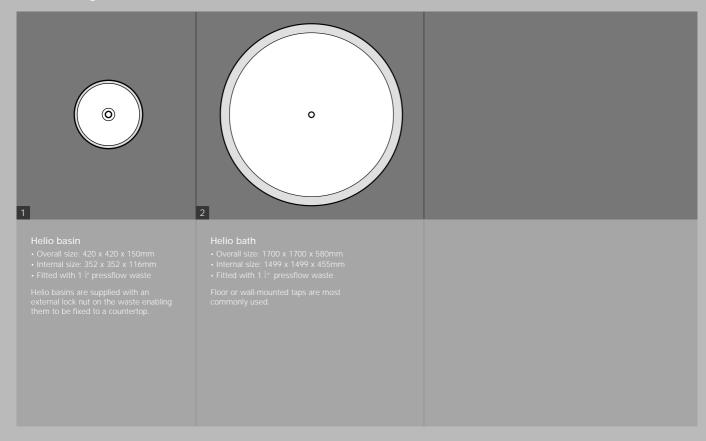

#### Helio Range – circular bath & basin made of teak

single teak sink

sink in situ at Knepp Castle