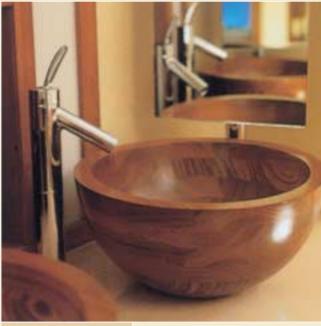

#### Helio Range – circular bath & basin made of teak

single teak sink

sink in situ at Knepp Castle