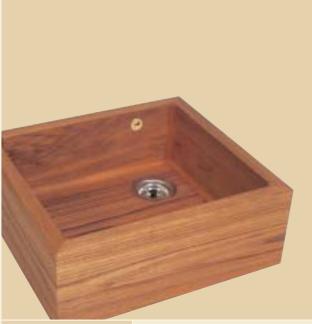

#### Sink Range - made from teak and teak bonded to marine ply

geo deep single bath & basin

geo standard single bath & basin