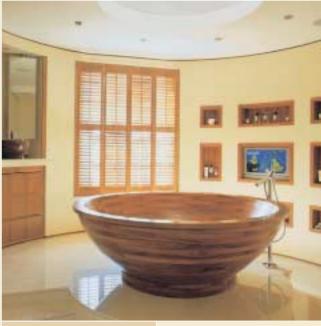

#### Helio Range – circular bath & basin made of teak

single teak sink

sink in situ at Knepp Castle